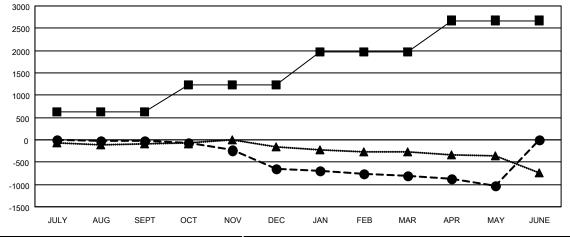

## GOALS AND ACTUAL MEMBERS CUMULATIVE

| _ | MEMBER | GROWI | HNEI | GUAL |
|---|--------|-------|------|------|
|   |        |       |      |      |

- MEMBER GROWTH ACTUAL

- LAST YEAR MEMBERSHIP ACTUAL

| DROPPED CLUBS: 25 |       | 684 CLUBS OF 1187 ADDED 1 OR<br>MORE NEW MEMBERS | GENDER DISTRIBUTION                |                 |
|-------------------|-------|--------------------------------------------------|------------------------------------|-----------------|
|                   |       |                                                  | MALE                               | 14,422 (63.22%) |
|                   |       |                                                  | FEMALE                             | 8,388 (36.77%)  |
| DROPPED MEMBERS   |       |                                                  | NON BINARY                         | 1 (0.00%)       |
| DECEASED          | 298   |                                                  | PREFER NOT TO ANSWER               | 2 (0.01%)       |
| CLUB CANCELLED    | 5     |                                                  | TOTAL FAMILY UNIT MEMBERS          | 3.571           |
| OTHER             | 2,561 | CLICK HERE FOR CUMULATIVE                        | TOTAL TAIVILET ONLY WEIWIBERS 3,07 |                 |
| TOTAL             | 2,864 | MEMBERSHIP DATA                                  | FAMILY MEMBERS PAYING HAL<br>DUES  | F 1,813         |

| Members               |       |                      |                       |                                                   |  |
|-----------------------|-------|----------------------|-----------------------|---------------------------------------------------|--|
| RESULTS FOR 2021-2022 |       |                      |                       |                                                   |  |
| QUARTER               | MEMBE | R GROWTH NET<br>GOAL | MEMBER GROW<br>ACTUAL | TH DROPPED  MEMBERS ACTUAL  (including transfers) |  |
| JULY/AUG/SE           | EPT   | 618                  | 628                   | 548                                               |  |
| OCT/NOV/DE            | C     | 612                  | 485                   | 1,041                                             |  |
| JAN/FEB/MAR           |       | 732                  | 641                   | 683                                               |  |
| APR/MAY/JUNE          |       | 713                  | 419                   | 592                                               |  |