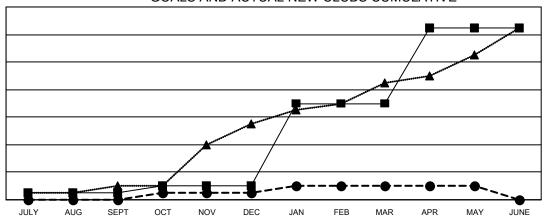

## GOALS AND ACTUAL NEW CLUBS CUMULATIVE

- CURRENT YEAR GOALS FOR NEW CLUBS

- ● - CURRENT YEAR ACTUAL NEW CLUBS

▲ - LAST YEAR ACTUAL NEW CLUBS

## Multiple District 201

**LOCATION: AUSTRALIA** 

| Clubs                 |               |           |               |  |  |
|-----------------------|---------------|-----------|---------------|--|--|
| RESULTS FOR 2021-2022 |               |           |               |  |  |
| QUARTER               | NEW CLUB GOAL | NEW CLUBS | DROPPED CLUBS |  |  |
| JULY/AUG/SEPT         | 1             | 0         | 12            |  |  |
| OCT/NOV/DEC           | 1             | 1         | 4             |  |  |
| JAN/FEB/MAR           | 12            | 1         | 7             |  |  |
| APR/MAY/JUNE          | 11            | 0         | 2             |  |  |